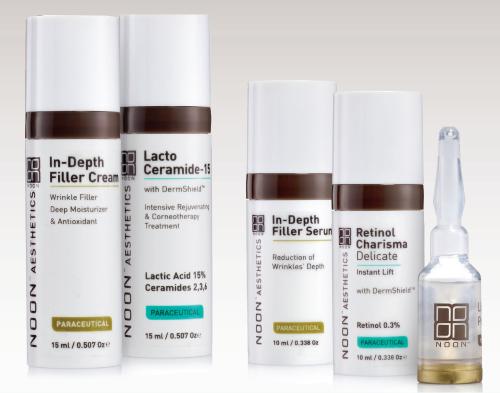

| Product                             | Active Ingredients                                                                                                                                                                                                | Skin Aging Concern                                                                                                                                             |
|-------------------------------------|-------------------------------------------------------------------------------------------------------------------------------------------------------------------------------------------------------------------|----------------------------------------------------------------------------------------------------------------------------------------------------------------|
| Lift & Whitening Peptide<br>Complex | <ul> <li>Palmitoyl Tripeptide-38</li> <li>Cyclotetrapeptide-24</li> <li>Oligopeptide-68</li> <li>Swertia Chirata Extract</li> <li>Sodium Hyaluronate</li> <li>Sodium PCA</li> </ul>                               | <ul> <li>Loss of Firmness</li> <li>Skin Discoloration</li> </ul>                                                                                               |
| In-Depth Filler Serum               | <ul> <li>MG6P</li> <li>TAUT</li> <li>Black Tea Ferment</li> <li>Sodium Hyaluronate</li> <li>Arnica Montana Flower<br/>Extract</li> <li>Sodium PCA</li> </ul>                                                      | <ul> <li>Loss of Firmness and<br/>Elasticity</li> <li>Decrease in Hydration</li> <li>Fine Lines, Wrinkles</li> </ul>                                           |
| LactoCeramide-15                    | <ul> <li>Lactic Acid 15%</li> <li>Ceramides 2,3,6</li> </ul>                                                                                                                                                      | <ul> <li>Loss of Skin Density</li> <li>Hyperpigmentation</li> <li>Damaged Skin Barrier</li> <li>Reduced Water Retention</li> </ul>                             |
| Retinol Charisma 0.3%               | <ul> <li>0.3% Pure Retinol</li> <li>Oligopeptide-68</li> <li>Leontopodium Alpinum<br/>Callus Culture Extract</li> <li>Perfluorocarbon Emulsion</li> </ul>                                                         | <ul> <li>Photodamage, Discoloration</li> <li>Slow Cellular Turnover</li> <li>Oxygen Deficiency</li> <li>Rough Texture</li> <li>Fine Lines, Wrinkles</li> </ul> |
| In-Depth Filler Cream               | <ul> <li>Palmitoyl Hexapeptide-14</li> <li>Palmitoyl Tripeptide-38</li> <li>Palmitoyl Isoleucine</li> <li>Alteromonas Ferment<br/>Extract</li> <li>Swertia Chirata Extract</li> <li>Sodium Hyaluronate</li> </ul> | <ul> <li>Skin Barrier Damage</li> <li>Fine Lines, Wrinkles</li> <li>Loss of Firmness and<br/>Elasticity</li> <li>Decrease in hydration</li> </ul>              |