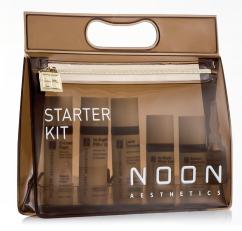

## Anti-Aging Treatment Starter Kit

The key to building patient trust in product efficacy

### What is included in the kit?

The NOON<sup>™</sup> Anti-Aging Treatment Starter Kit includes a 3-4 week home care regimen to further support and enhance the results of professional in-clinic treatments.