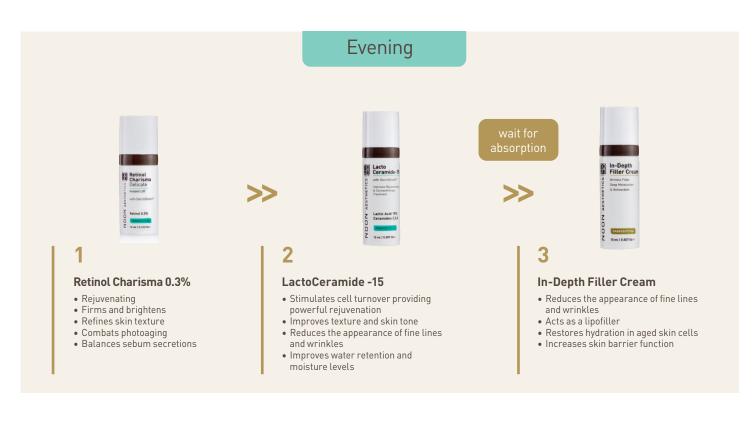

## **Using the NOON Anti-Aging Treatment Starter Kit:**

This treatment is safe for all Fitzpatrick Skin Types, without irritation or photosensitivity.