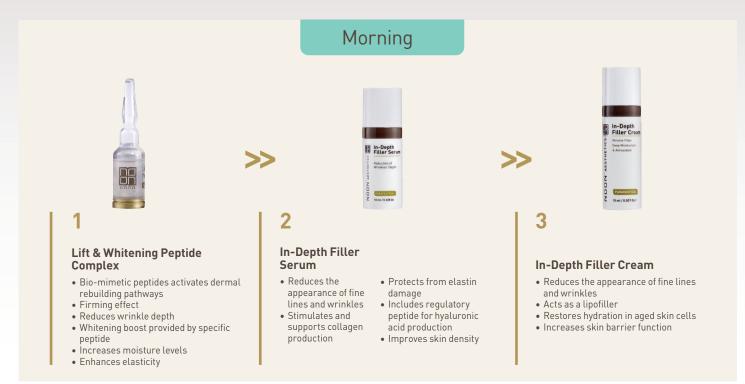

## **Using the NOON Anti-Aging Treatment Starter Kit:**

This treatment is safe for all Fitzpatrick Skin Types, without irritation or photosensitivity.